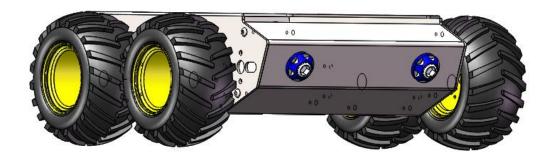

## **Keenlon Iron Man-2 Indoor 4WD**

#### **Installation Guide Revision 1.0**



Safety first! Wear eye protection and never touch a powered robot!

Warning! Chassis is made of stainless steel with sharp edges, be careful!

Design & Executive Shanghai Keenlon Hi-Tech Co., Ltd.

Service Techsupport@keenlon.com

Website www.keenlon.com

# STEP 1A (2X)

Gear motor



(2X) Gear motor

1

(4X)M3\*6mm hex screws ②

STEP 1B



## STEP 2A(2X)

## Black cover



- (1X) Black cover
- 1
- (2X) M3\*6mm hex screws ②

## STEP 2B



## STEP 3A



STEP 3B



# STEP 4A (2X)

#### Front cover



- (1X) Front cover
- (1)
- (2x) M3\*6mm hex screws ②

## STEP 4B



# STEP 5A (2X)

#### Bottom cover



- (1x) Bottom cover
- 1
- (2x) M3\*6mm hex screws ②

## STEP 5B



# STEP 6A (4X)

#### Motor hubs



(1X) M3\*6mm hex screws





## STEP 7B



Complete

## Electronic Devices Setup Guide