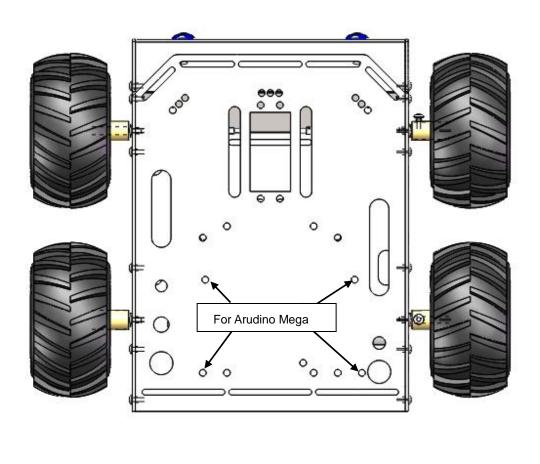

e protection and never touch a powered robot!

Warning! Chassis is made of stainless steel with sharp edges, be careful!

Design & Executive Shanghai Keenlon Hi-Tech Co., Ltd.

Service Techsupport@keenlon.com

Website www.keenlon.com

# STEP 1A (2X)

Gear motor



(2X) Gear motor

1

(4X)M3\*6mm hex screws ②

STEP 1B



## STEP 2A(2X)

## Black cover



- (1X) Black cover
- 1
- (2X) M3\*6mm hex screws ②

## STEP 2B



## STEP 3A



STEP 3B



# STEP 4A (2X)

#### Front cover



- (1X) Front cover
- (1)
- (2x) M3\*6mm hex screws ②

## STEP 4B



# STEP 5A (2X)

#### Bottom cover



- (1x) Bottom cover
- 1
- (2x) M3\*6mm hex screws ②

## STEP 5B



# STEP 6A (4X)

#### Motor hubs



(1X) M3\*6mm hex screws





## STEP 7B



Complete

## Electronic Devices Setup Guide



**HOLES** 

















# demo