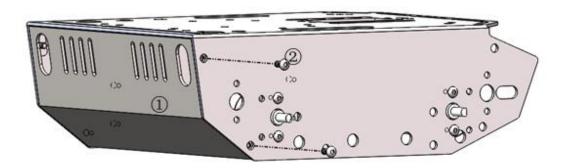

## **Keenlon Iron Man-2 Indoor 4WD**

#### **Installation Guide Revision 1.0**



Safety first! Wear eye protection and never touch a powered robot!

Warning! Chassis is made of stainless steel with sharp edges, be careful!

Design & Executive Shanghai Keenlon Hi-Tech Co., Ltd.

Service Techsupport@keenlon.com

Website www.keenlon.com

# STEP 1A (2X)

Gear motor



(2X) Gear motor

1

(4X)M3\*6mm hex screws ②

STEP 1B



## STEP 2A(2X)

## Black cover



- (1X) Black cover
- 1
- (2X) M3\*6mm hex screws ②

## STEP 2B



## STEP 3A



STEP 3B



# STEP 4A (2X)

#### Front cover



- (1X) Front cover
- (1)
- (2x) M3\*6mm hex screws ②

## STEP 4B



# STEP 5A (2X)

#### Bottom cover



- (1x) Bottom cover
- 1
- (2x) M3\*6mm hex screws ②

## STEP 5B



# STEP 6A (4X)

#### Motor hubs



(1X) M3\*6mm hex screws





## STEP 7B



Complete

## Electronic Devices Setup Guide



**HOLES** 

















# demo