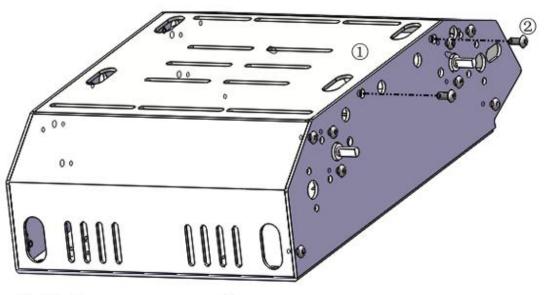

## **Keenlon Iron Man-2 Indoor 4WD**

#### **Installation Guide Revision 1.0**



Safety first! Wear eye protection and never touch a powered robot!

Warning! Chassis is made of stainless steel with sharp edges, be careful!

Design & Executive Shanghai Keenlon Hi-Tech Co., Ltd.

Service Techsupport@keenlon.com

Website www.keenlon.com

# STEP 1A (2X)

Gear motor



(2X) Gear motor

1

(4X)M3\*6mm hex screws ②

STEP 1B



## STEP 2A(2X)

## Black cover



- (1X) Black cover
- 1
- (2X) M3\*6mm hex screws ②

## STEP 2B



## STEP 3A



STEP 3B



# STEP 4A (2X)

#### Front cover



- (1X) Front cover
- (1)
- (2x) M3\*6mm hex screws ②

## STEP 4B



# STEP 5A (2X)

#### Bottom cover



- (1x) Bottom cover
- 1
- (2x) M3\*6mm hex screws ②

## STEP 5B



# STEP 6A (4X)

#### Motor hubs



(1X) M3\*6mm hex screws





## STEP 7B



Complete

## Electronic Devices Setup Guide



**HOLES** 

















# demo