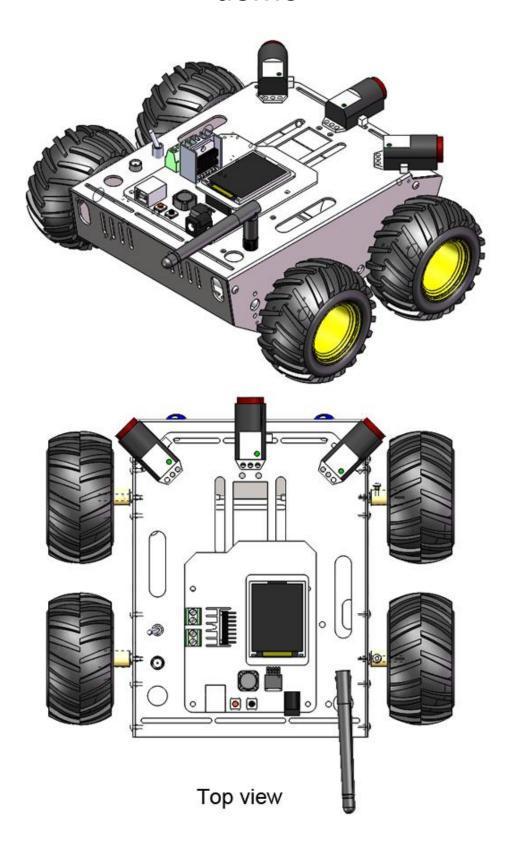

never touch a powered robot!

Warning! Chassis is made of stainless steel with sharp edges, be careful!

Design & Executive Shanghai Keenlon Hi-Tech Co., Ltd.

Service Techsupport@keenlon.com

Website www.keenlon.com

# STEP 1A (2X)

Gear motor



(2X) Gear motor

1

(4X)M3\*6mm hex screws ②

STEP 1B



## STEP 2A(2X)

## Black cover



- (1X) Black cover
- 1
- (2X) M3\*6mm hex screws ②

## STEP 2B



## STEP 3A



STEP 3B



# STEP 4A (2X)

#### Front cover



- (1X) Front cover
- (1)
- (2x) M3\*6mm hex screws ②

## STEP 4B



# STEP 5A (2X)

#### Bottom cover



- (1x) Bottom cover
- 1
- (2x) M3\*6mm hex screws ②

## STEP 5B



# STEP 6A (4X)

#### Motor hubs



(1X) M3\*6mm hex screws





## STEP 7B



Complete

## Electronic Devices Setup Guide



**HOLES** 

















# demo