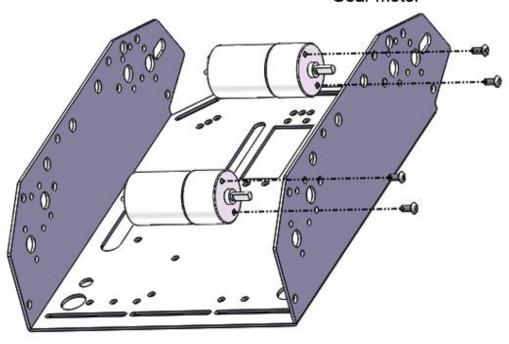

# STEP 1A (2X)

Gear motor

(2X) Gear motor

1

(4X)M3\*6mm hex screws ②

STEP 1B