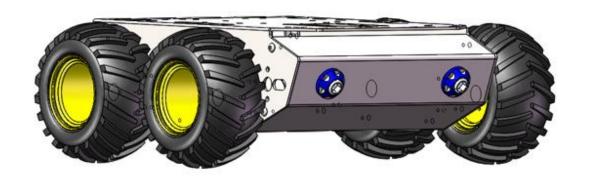

**

#### **Installation Guide Revision 1.0**



Safety first! Wear eye protection and never touch a powered robot!

Warning! Chassis is made of stainless steel with sharp edges, be careful!

Design & Executive Shanghai Keenlon Hi-Tech Co., Ltd.

Service Techsupport@keenlon.com

Website www.keenlon.com

# STEP 1A (2X)

Gear motor



(2X) Gear motor

1

(4X)M3\*6mm hex screws ②

STEP 1B



## STEP 2A(2X)

## Black cover



- (1X) Black cover
- 1
- (2X) M3\*6mm hex screws ②

## STEP 2B



## STEP 3A



STEP 3B



# STEP 4A (2X)

#### Front cover



- (1X) Front cover
- (1)
- (2x) M3\*6mm hex screws ②

## STEP 4B



# STEP 5A (2X)

#### Bottom cover



- (1x) Bottom cover
- 1
- (2x) M3\*6mm hex screws ②

## STEP 5B



# STEP 6A (4X)

#### Motor hubs



(1X) M3\*6mm hex screws





## STEP 7B



Complete

## Electronic Devices Setup Guide



**HOLES** 

















# demo