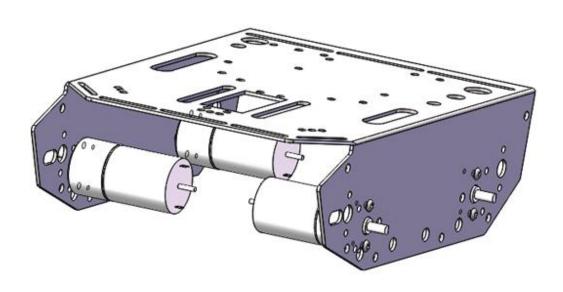

## **Keenlon Iron Man-2 Indoor 4WD**

#### **Installation Guide Revision 1.0**



Safety first! Wear eye protection and never touch a powered robot!

Warning! Chassis is made of stainless steel with sharp edges, be careful!

Design & Executive Shanghai Keenlon Hi-Tech Co., Ltd.

Service Techsupport@keenlon.com

Website www.keenlon.com

# STEP 1A (2X)

Gear motor



(2X) Gear motor

1

(4X)M3\*6mm hex screws ②

STEP 1B



## STEP 2A(2X)

## Black cover



- (1X) Black cover
- 1
- (2X) M3\*6mm hex screws ②

## STEP 2B



## STEP 3A



STEP 3B



# STEP 4A (2X)

#### Front cover



- (1X) Front cover
- (1)
- (2x) M3\*6mm hex screws ②

## STEP 4B



# STEP 5A (2X)

#### Bottom cover



- (1x) Bottom cover
- 1
- (2x) M3\*6mm hex screws ②

## STEP 5B



# STEP 6A (4X)

#### Motor hubs



(1X) M3\*6mm hex screws





## STEP 7B



Complete

## Electronic Devices Setup Guide



**HOLES** 

















# demo