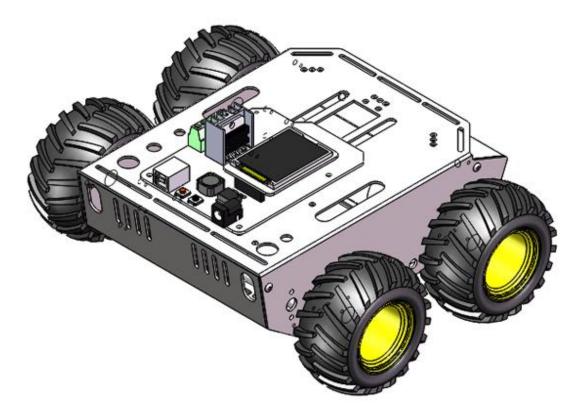

ear eye protection and never touch a powered robot!

Warning! Chassis is made of stainless steel with sharp edges, be careful!

Design & Executive Shanghai Keenlon Hi-Tech Co., Ltd.

Service Techsupport@keenlon.com

Website www.keenlon.com

# STEP 1A (2X)

Gear motor



(2X) Gear motor

1

(4X)M3\*6mm hex screws ②

STEP 1B



## STEP 2A(2X)

## Black cover



- (1X) Black cover
- 1
- (2X) M3\*6mm hex screws ②

## STEP 2B



## STEP 3A



STEP 3B



# STEP 4A (2X)

#### Front cover



- (1X) Front cover
- (1)
- (2x) M3\*6mm hex screws ②

## STEP 4B



# STEP 5A (2X)

#### Bottom cover



- (1x) Bottom cover
- 1
- (2x) M3\*6mm hex screws ②

## STEP 5B



# STEP 6A (4X)

#### Motor hubs



(1X) M3\*6mm hex screws





## STEP 7B



Complete

## Electronic Devices Setup Guide



**HOLES** 

















# demo