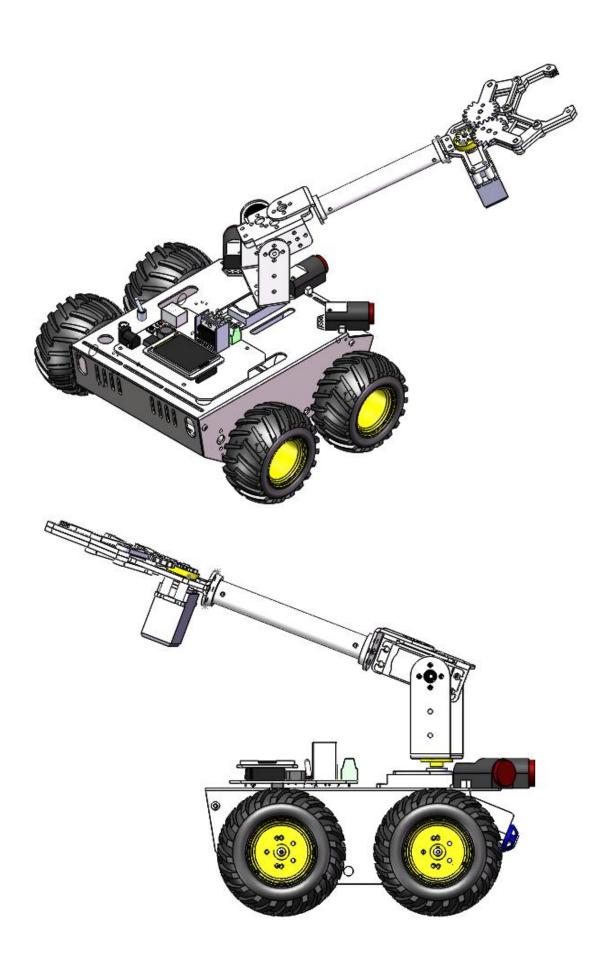

er touch a powered robot!

Warning! Chassis is made of stainless steel with sharp edges, be careful!

Design & Executive Shanghai Keenlon Hi-Tech Co., Ltd.

Service Techsupport@keenlon.com

Website www.keenlon.com

# STEP 1A (2X)

Gear motor



(2X) Gear motor

1

(4X)M3\*6mm hex screws ②

STEP 1B



## STEP 2A(2X)

## Black cover



- (1X) Black cover
- 1
- (2X) M3\*6mm hex screws ②

## STEP 2B



## STEP 3A



STEP 3B



# STEP 4A (2X)

#### Front cover



- (1X) Front cover
- (1)
- (2x) M3\*6mm hex screws ②

## STEP 4B



# STEP 5A (2X)

#### Bottom cover



- (1x) Bottom cover
- 1
- (2x) M3\*6mm hex screws ②

## STEP 5B



# STEP 6A (4X)

#### Motor hubs



(1X) M3\*6mm hex screws





## STEP 7B



Complete

## Electronic Devices Setup Guide



**HOLES** 

















# demo