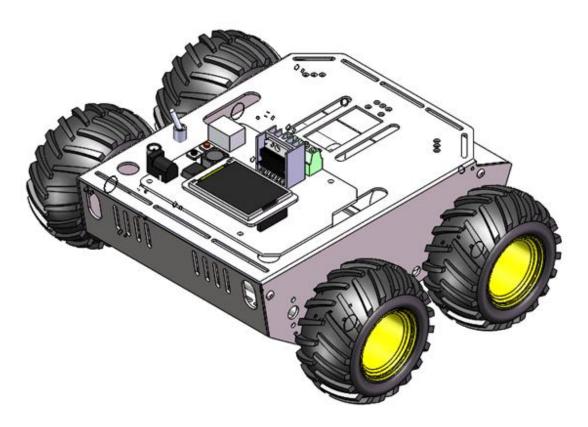

eye protection and never touch a powered robot!

Warning! Chassis is made of stainless steel with sharp edges, be careful!

Design & Executive Shanghai Keenlon Hi-Tech Co., Ltd.

Service Techsupport@keenlon.com

Website www.keenlon.com

# STEP 1A (2X)

Gear motor



(2X) Gear motor

1

(4X)M3\*6mm hex screws ②

STEP 1B



## STEP 2A(2X)

## Black cover



- (1X) Black cover
- 1
- (2X) M3\*6mm hex screws ②

## STEP 2B



## STEP 3A



STEP 3B



# STEP 4A (2X)

#### Front cover



- (1X) Front cover
- (1)
- (2x) M3\*6mm hex screws ②

## STEP 4B



# STEP 5A (2X)

#### Bottom cover



- (1x) Bottom cover
- 1
- (2x) M3\*6mm hex screws ②

## STEP 5B



# STEP 6A (4X)

#### Motor hubs



(1X) M3\*6mm hex screws





## STEP 7B



Complete

## Electronic Devices Setup Guide



**HOLES** 

















# demo