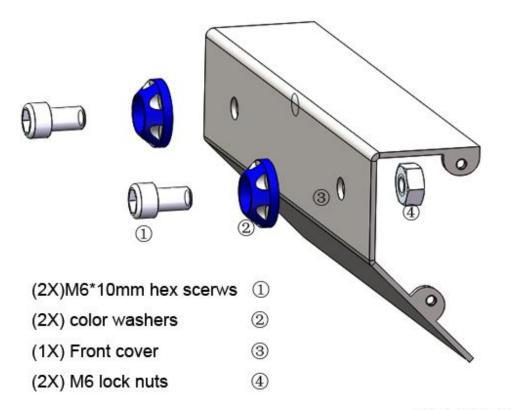

## **Keenlon Iron Man-2 Indoor 4WD**

#### **Installation Guide Revision 1.0**



Safety first! Wear eye protection and never touch a powered robot!

Warning! Chassis is made of stainless steel with sharp edges, be careful!

Design & Executive Shanghai Keenlon Hi-Tech Co., Ltd.

Service Techsupport@keenlon.com

Website www.keenlon.com

# STEP 1A (2X)

Gear motor



(2X) Gear motor

1

(4X)M3\*6mm hex screws ②

STEP 1B



## STEP 2A(2X)

## Black cover



- (1X) Black cover
- 1
- (2X) M3\*6mm hex screws ②

## STEP 2B



## STEP 3A



STEP 3B



# STEP 4A (2X)

#### Front cover



- (1X) Front cover
- (1)
- (2x) M3\*6mm hex screws ②

## STEP 4B



# STEP 5A (2X)

#### Bottom cover



- (1x) Bottom cover
- 1
- (2x) M3\*6mm hex screws ②

## STEP 5B



# STEP 6A (4X)

#### Motor hubs



(1X) M3\*6mm hex screws





## STEP 7B



Complete

## Electronic Devices Setup Guide



**HOLES** 

















# demo