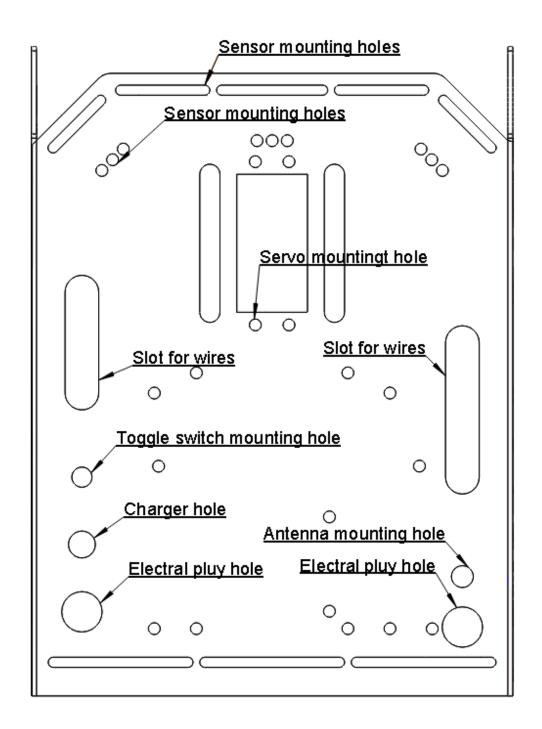

Safety first! Wear eye protection and never touch a powered robot!

Warning! Chassis is made of stainless steel with sharp edges, be careful!

Design & Executive Shanghai Keenlon Hi-Tech Co., Ltd.

Service Techsupport@keenlon.com

Website www.keenlon.com

# STEP 1A (2X)

Gear motor



(2X) Gear motor

1

(4X)M3\*6mm hex screws ②

STEP 1B



## STEP 2A(2X)

## Black cover



- (1X) Black cover
- 1
- (2X) M3\*6mm hex screws ②

## STEP 2B



## STEP 3A



STEP 3B



# STEP 4A (2X)

#### Front cover



- (1X) Front cover
- (1)
- (2x) M3\*6mm hex screws ②

## STEP 4B



# STEP 5A (2X)

#### Bottom cover



- (1x) Bottom cover
- 1
- (2x) M3\*6mm hex screws ②

## STEP 5B



# STEP 6A (4X)

#### Motor hubs



(1X) M3\*6mm hex screws





## STEP 7B



Complete

## Electronic Devices Setup Guide



**HOLES** 

















# demo