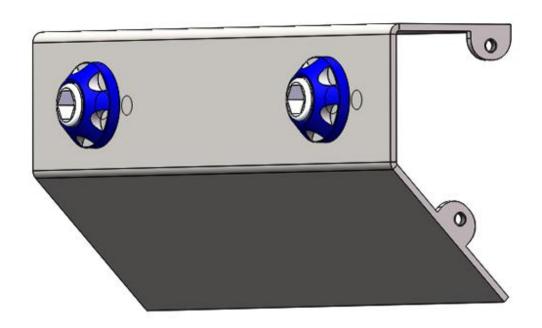

## **Keenlon Iron Man-2 Indoor 4WD**

#### **Installation Guide Revision 1.0**



Safety first! Wear eye protection and never touch a powered robot!

Warning! Chassis is made of stainless steel with sharp edges, be careful!

Design & Executive Shanghai Keenlon Hi-Tech Co., Ltd.

Service Techsupport@keenlon.com

Website www.keenlon.com

# STEP 1A (2X)

Gear motor



(2X) Gear motor

1

(4X)M3\*6mm hex screws ②

STEP 1B



## STEP 2A(2X)

## Black cover



- (1X) Black cover
- 1
- (2X) M3\*6mm hex screws ②

## STEP 2B



## STEP 3A



STEP 3B



# STEP 4A (2X)

#### Front cover



- (1X) Front cover
- (1)
- (2x) M3\*6mm hex screws ②

## STEP 4B



# STEP 5A (2X)

#### Bottom cover



- (1x) Bottom cover
- 1
- (2x) M3\*6mm hex screws ②

## STEP 5B



# STEP 6A (4X)

#### Motor hubs



(1X) M3\*6mm hex screws





## STEP 7B



Complete

## Electronic Devices Setup Guide



**HOLES** 

















# demo