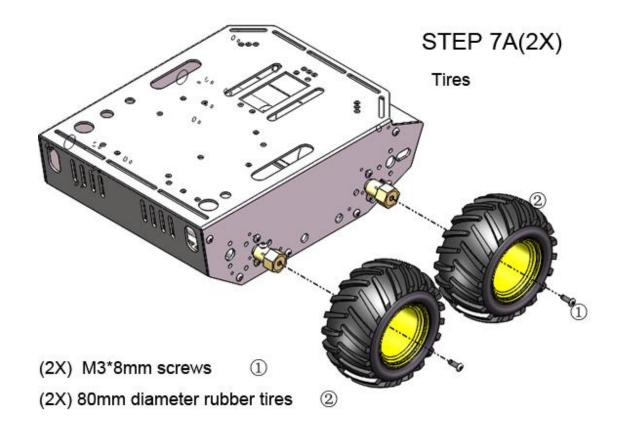

n-2 Indoor 4WD**

#### **Installation Guide Revision 1.0**



Safety first! Wear eye protection and never touch a powered robot!

Warning! Chassis is made of stainless steel with sharp edges, be careful!

Design & Executive Shanghai Keenlon Hi-Tech Co., Ltd.

Service Techsupport@keenlon.com

Website www.keenlon.com

# STEP 1A (2X)

Gear motor



(2X) Gear motor

1

(4X)M3\*6mm hex screws ②

STEP 1B



## STEP 2A(2X)

## Black cover



- (1X) Black cover
- 1
- (2X) M3\*6mm hex screws ②

## STEP 2B



## STEP 3A



STEP 3B



# STEP 4A (2X)

#### Front cover



- (1X) Front cover
- (1)
- (2x) M3\*6mm hex screws ②

## STEP 4B



# STEP 5A (2X)

#### Bottom cover



- (1x) Bottom cover
- 1
- (2x) M3\*6mm hex screws ②

## STEP 5B



# STEP 6A (4X)

#### Motor hubs



(1X) M3\*6mm hex screws





## STEP 7B



Complete

## Electronic Devices Setup Guide



**HOLES** 

















# demo