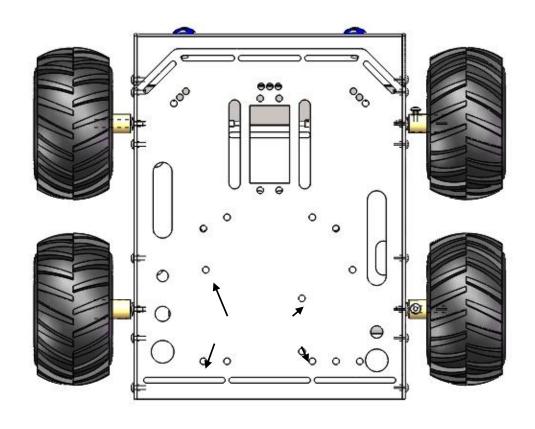

otection and never touch a powered robot!

Warning! Chassis is made of stainless steel with sharp edges, be careful!

Design & Executive Shanghai Keenlon Hi-Tech Co., Ltd.

Service Techsupport@keenlon.com

Website www.keenlon.com

# STEP 1A (2X)

Gear motor



(2X) Gear motor

1

(4X)M3\*6mm hex screws ②

STEP 1B



## STEP 2A(2X)

## Black cover



- (1X) Black cover
- 1
- (2X) M3\*6mm hex screws ②

## STEP 2B



## STEP 3A



STEP 3B



# STEP 4A (2X)

#### Front cover



- (1X) Front cover
- (1)
- (2x) M3\*6mm hex screws ②

## STEP 4B



# STEP 5A (2X)

#### Bottom cover



- (1x) Bottom cover
- 1
- (2x) M3\*6mm hex screws ②

## STEP 5B



# STEP 6A (4X)

#### Motor hubs



(1X) M3\*6mm hex screws





## STEP 7B



Complete

## Electronic Devices Setup Guide



**HOLES** 

















# demo