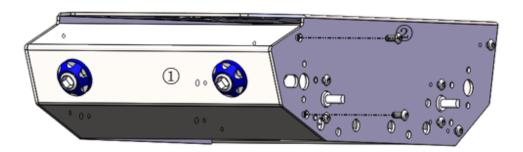

## **Keenlon Iron Man-2 Indoor 4WD**

#### **Installation Guide Revision 1.0**



Safety first! Wear eye protection and never touch a powered robot!

Warning! Chassis is made of stainless steel with sharp edges, be careful!

Design & Executive Shanghai Keenlon Hi-Tech Co., Ltd.

Service Techsupport@keenlon.com

Website www.keenlon.com

# STEP 1A (2X)

Gear motor



(2X) Gear motor

1

(4X)M3\*6mm hex screws ②

STEP 1B



## STEP 2A(2X)

## Black cover



- (1X) Black cover
- 1
- (2X) M3\*6mm hex screws ②

## STEP 2B



## STEP 3A



STEP 3B



# STEP 4A (2X)

#### Front cover



- (1X) Front cover
- (1)
- (2x) M3\*6mm hex screws ②

## STEP 4B



# STEP 5A (2X)

#### Bottom cover



- (1x) Bottom cover
- 1
- (2x) M3\*6mm hex screws ②

## STEP 5B



# STEP 6A (4X)

#### Motor hubs



(1X) M3\*6mm hex screws





## STEP 7B



Complete

## Electronic Devices Setup Guide



**HOLES** 

















# demo