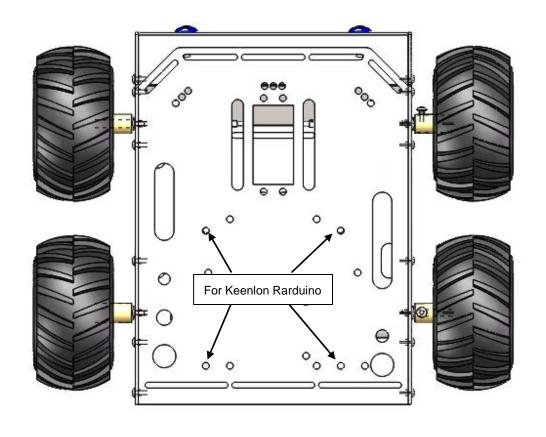

Wear eye protection and never touch a powered robot!

Warning! Chassis is made of stainless steel with sharp edges, be careful!

Design & Executive Shanghai Keenlon Hi-Tech Co., Ltd.

Service Techsupport@keenlon.com

Website www.keenlon.com

# STEP 1A (2X)

Gear motor



(2X) Gear motor

1

(4X)M3\*6mm hex screws ②

STEP 1B



## STEP 2A(2X)

## Black cover



- (1X) Black cover
- 1
- (2X) M3\*6mm hex screws ②

## STEP 2B



## STEP 3A



STEP 3B



# STEP 4A (2X)

#### Front cover



- (1X) Front cover
- (1)
- (2x) M3\*6mm hex screws ②

## STEP 4B



# STEP 5A (2X)

#### Bottom cover



- (1x) Bottom cover
- 1
- (2x) M3\*6mm hex screws ②

## STEP 5B



# STEP 6A (4X)

#### Motor hubs



(1X) M3\*6mm hex screws





## STEP 7B



Complete

## Electronic Devices Setup Guide



**HOLES** 

















# demo