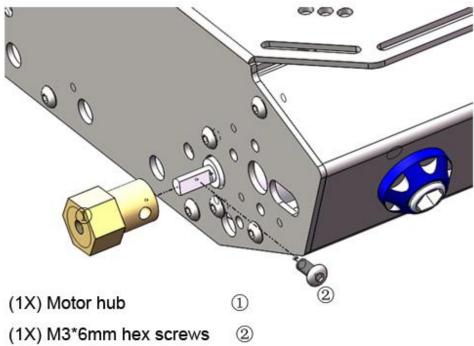

## **Keenlon Iron Man-2 Indoor 4WD**

#### **Installation Guide Revision 1.0**



Safety first! Wear eye protection and never touch a powered robot!

Warning! Chassis is made of stainless steel with sharp edges, be careful!

Design & Executive Shanghai Keenlon Hi-Tech Co., Ltd.

Service Techsupport@keenlon.com

Website www.keenlon.com

# STEP 1A (2X)

Gear motor



(2X) Gear motor

1

(4X)M3\*6mm hex screws ②

STEP 1B



## STEP 2A(2X)

## Black cover



- (1X) Black cover
- 1
- (2X) M3\*6mm hex screws ②

## STEP 2B



## STEP 3A



STEP 3B



# STEP 4A (2X)

#### Front cover



- (1X) Front cover
- (1)
- (2x) M3\*6mm hex screws ②

## STEP 4B



# STEP 5A (2X)

#### Bottom cover



- (1x) Bottom cover
- 1
- (2x) M3\*6mm hex screws ②

## STEP 5B



# STEP 6A (4X)

#### Motor hubs



(1X) M3\*6mm hex screws





## STEP 7B



Complete

## Electronic Devices Setup Guide



**HOLES** 

















# demo