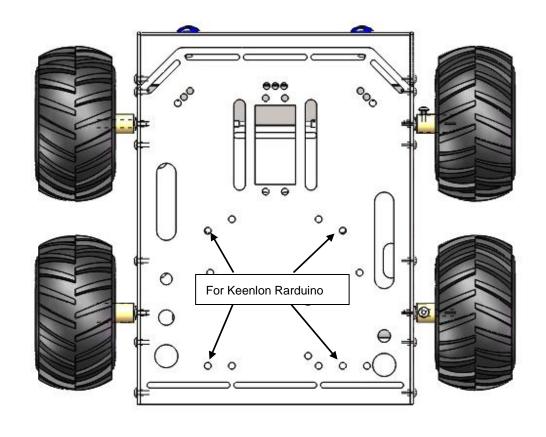

r eye protection and never touch a powered robot!

Warning! Chassis is made of stainless steel with sharp edges, be careful!

Design & Executive Shanghai Keenlon Hi-Tech Co., Ltd.

Service Techsupport@keenlon.com

Website www.keenlon.com

# STEP 1A (2X)

Gear motor



(2X) Gear motor

1

(4X)M3\*6mm hex screws ②

STEP 1B



## STEP 2A(2X)

## Black cover



- (1X) Black cover
- 1
- (2X) M3\*6mm hex screws ②

## STEP 2B



## STEP 3A



STEP 3B



# STEP 4A (2X)

#### Front cover



- (1X) Front cover
- (1)
- (2x) M3\*6mm hex screws ②

## STEP 4B



# STEP 5A (2X)

#### Bottom cover



- (1x) Bottom cover
- 1
- (2x) M3\*6mm hex screws ②

## STEP 5B



# STEP 6A (4X)

#### Motor hubs



(1X) M3\*6mm hex screws





## STEP 7B



Complete

## Electronic Devices Setup Guide



**HOLES** 

















# demo